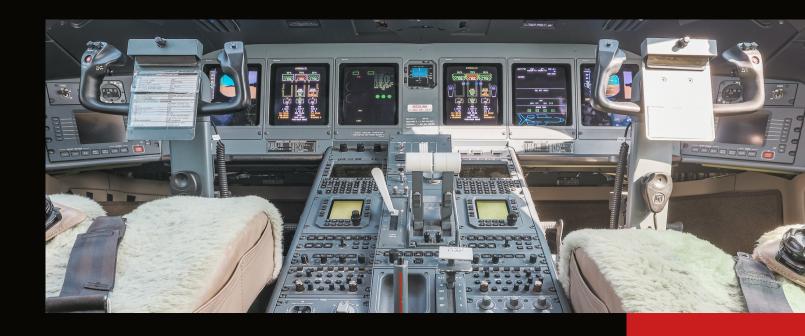

### FLIGHT DECK OVERVIEW

HONEYWELL PRIMUS 2000XP WITH 6 DISPLAYS BATCH 3.3 2020 COMPLIANT

# **AVIONICS**

VHF COM HONEYWELL RCZ-B54E

FMS HONEYWELL DUAL FMZ-2000 AND SINGLE 2888-09-1

**HF COM** ROCKWELL COLLINS HF-903IA

NAVS HONEYWELL RCZ-851

GPS HONEYWELL FMZ-2000

**ADC** HONEYWELL AZ-950

**SVS** ROCKWELL COLLINS SVC-3000