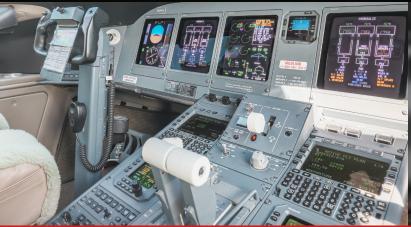

### FLIGHT DECK OVERVIEW

HONEYWELL PRIMUS 2000XP WITH 6 DISPLAYS BATCH 3.3 2020 COMPLIANT

# **AVIONICS**

VHF COM HONEYWELL RCZ-B54E

FMS HONEYWELL DUAL FMZ-2000 AND SINGLE 2888-09-1

**HF COM** ROCKWELL COLLINS HF-903IA

NAVS HONEYWELL RCZ-851

GPS HONEYWELL FMZ-2000

**ADC** HONEYWELL AZ-950

**SVS** ROCKWELL COLLINS SVC-3000