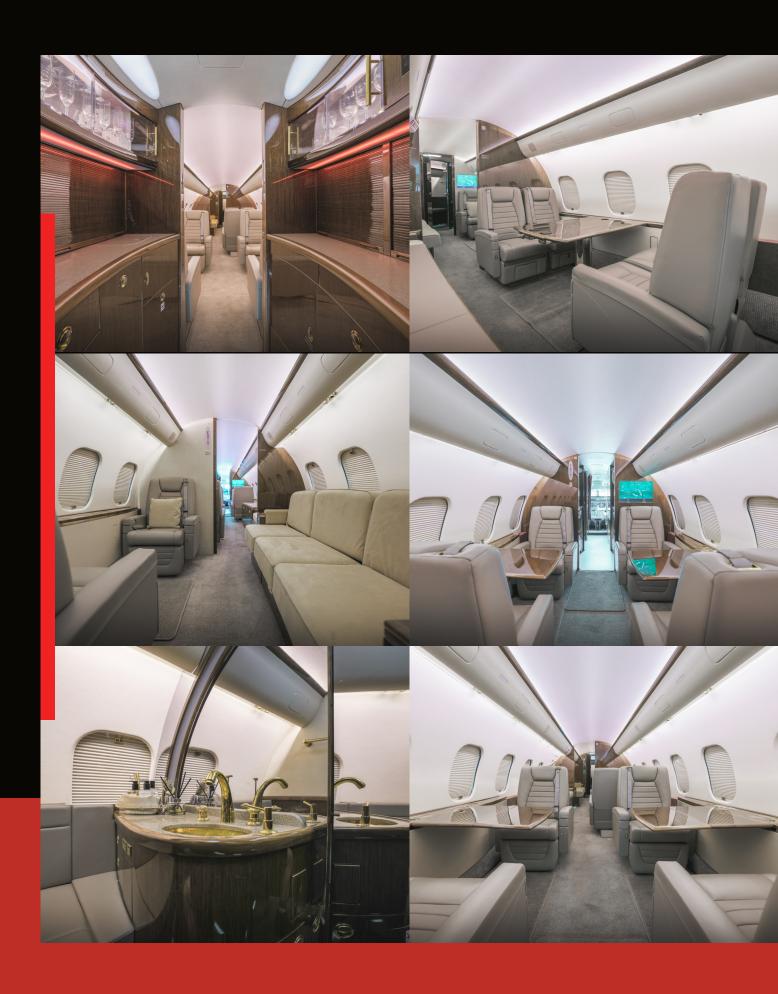

# **THE CABIN**

IN-FLIGHT ACCESSIBLE BAGGAGE
EXTERNALLY ACCESSIBLE BAGGAGE
I3 PASSENGER CONFIGURATION
8C DONE IN 2020
CABIN REFURBISHED
EXTERIOR PAINTED

# **AMENITIES**

FORWARD GALLEY
FORWARD LAVATORY
AFT LAVATORY
OVEN
MICROWAVE
ESPRESSO MACHINE
WET BAR

# IMAGE GALLERY