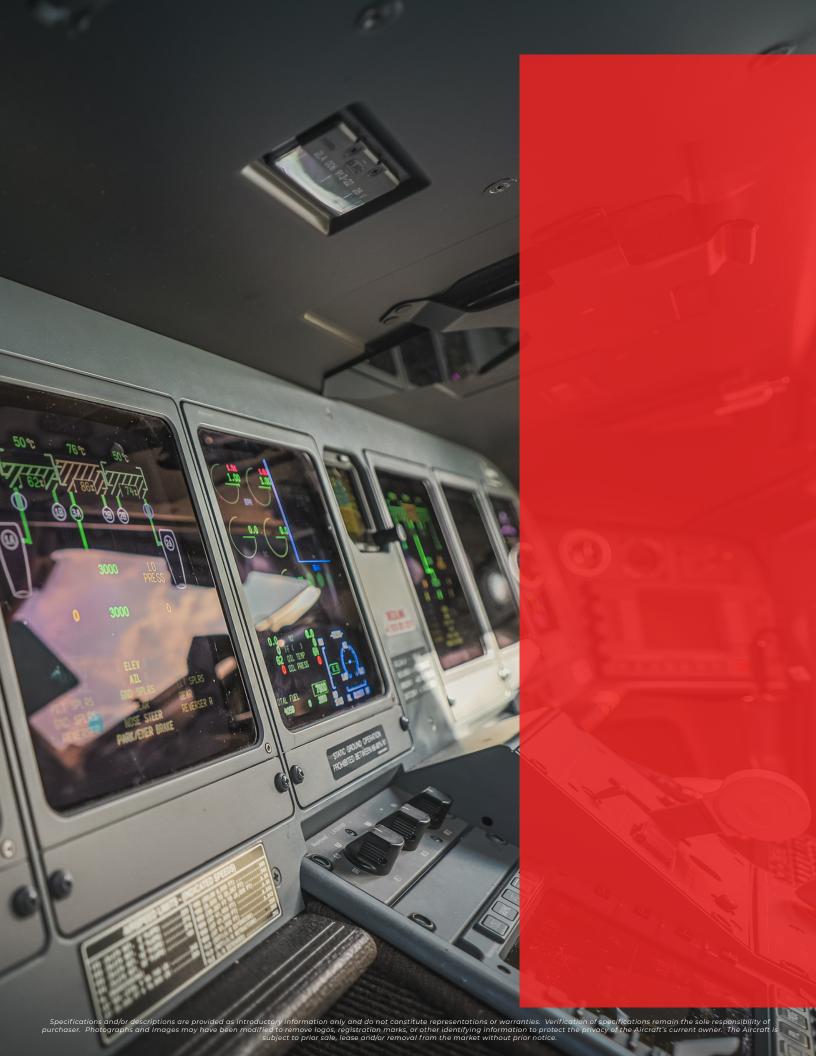

### FLIGHT DECK OVERVIEW

HONEYWELL PRIMUS 2000XP WITH 6 DISPLAYS BATCH 3.3 2020 COMPLIANT

# **AVIONICS**

VHF COM HONEYWELL RCZ-B54E

FMS HONEYWELL DUAL FMZ-2000 AND SINGLE 2888-09-1

**HF COM** ROCKWELL COLLINS HF-903IA

NAVS HONEYWELL RCZ-851

GPS HONEYWELL FMZ-2000

**ADC** HONEYWELL AZ-950

**SVS** ROCKWELL COLLINS SVC-3000