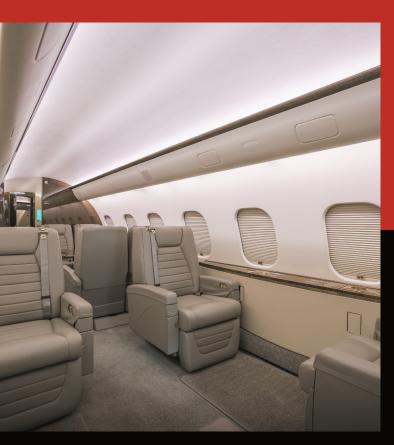

# **THE CABIN**

IN-FLIGHT ACCESSIBLE BAGGAGE
EXTERNALLY ACCESSIBLE BAGGAGE
I3 PASSENGER CONFIGURATION
8C DONE IN 2020
CABIN REFURBISHED
EXTERIOR PAINTED

# **AMENITIES**

FORWARD GALLEY
FORWARD LAVATORY
AFT LAVATORY
OVEN
MICROWAVE
ESPRESSO MACHINE
WET BAR