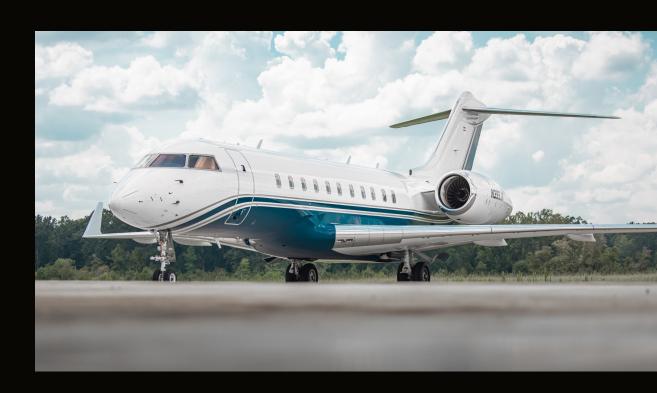

# **2010** BOMBADIER GLOBAL 5000

**SN:** 9334

**REGISTRATION:** N399JA

**AIRCRAFT TT:** 4050

**ENGINES I AND 2:** 4050 TT

**CYCLES:** 1378

**ENTRY INTO SERVICE: 2010** 